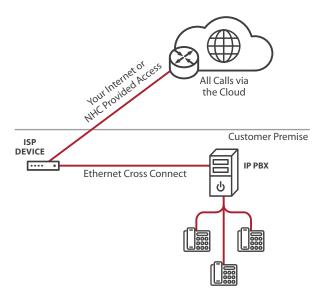

## **Harness the power of your IP PBX** Save Money, Add Redundancy, Increase Functionality

NHC's newVoice Native SIP uses SIP (Session Initiation Protocol) to route calls over your existing or NHC provided Internet connection(s). Choosing the right communications provider for Native SIP service is critical.

#### newVoice Native SIP:

- Compatible with all leading manufacturers of Native SIP PBXs
- Priced and configured by the SIP Voice Channel that accommodates one inbound or outbound call
- Can be used with NHC-provided access or your existing broadband bandwidth