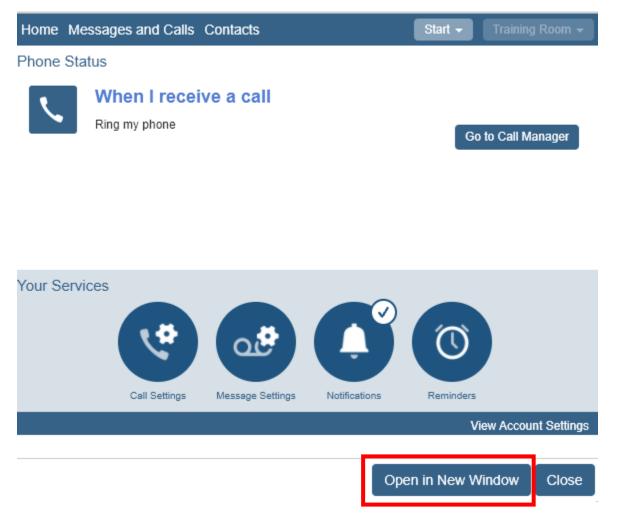

Choose View individual settings. You will get the below pop-up window.

#### **Training Room**

Choose Open in New Window

Once you are in Individual Commportal scroll to bottom of Screen.

Click on Set Emergency Location hyperlink.

\*If there is no hyperlink your line is not set for Nomadic 911, please contact customer service.