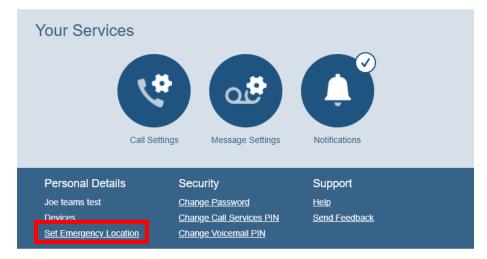

#### **Training Room**

Choose Open in New Window

Once you are in Individual Commportal scroll to bottom of Screen.

Click on Set Emergency Location hyperlink.

\*If there is no hyperlink your line is not set for Nomadic 911, please contact customer service.