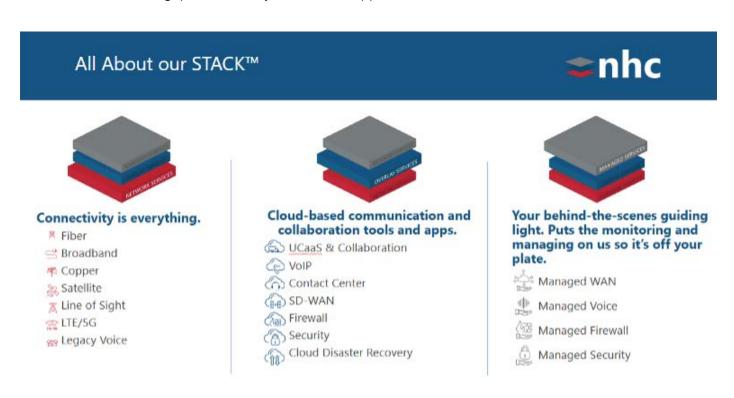

## NHC: THE Communications STACK Provider™

Helping business customers upgrade their landlines is challenging, and requires the right communications provider. As *THE* Communications STACK provider™, NHC combines an all-inclusive communications solution with industry-leading service and support.