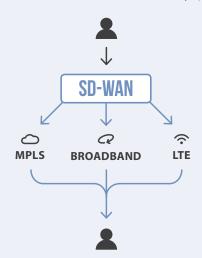

# **OPTIMAL USER EXPERIENCE**

SD-WAN uses multiple connections (MPLS, broadband, LTE) to find the best delivery path.

Manage Your Network with NHC's SD-WAN Portal